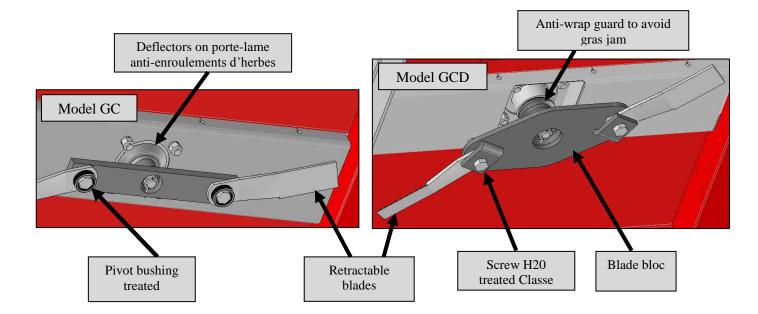

## Rotary slasher compact GC 90/105/120 Rotary slasher compact GCD 90/105/120/150

Microtractor 15 - 50 HP with power grip = 540 tr/min

Working width: 90, 105, 120 et 150 cm

3 point linkage cat.1

Delivered with cardan shaft