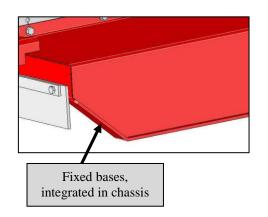

2 positions offset, **0 / 15 cm** from linkage

2 blades: width 60 mm thickness 8 mm retractable

Working height adjustable in 3 positions

Blade carrier with shock protection on models GCD

The monobloc chassis with a robust design with the fixed bases: the bases are integrated to the chassis and unalterable even when the machine is slipping on the ground. The constant entry and exit height allows to swallow the vegetation without flatten at any adjusted cutting height.