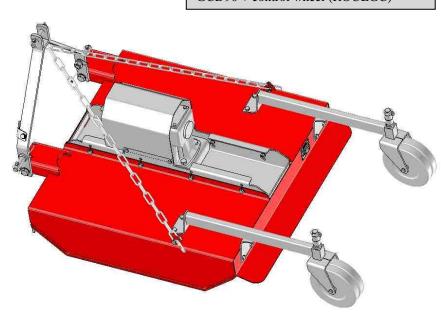

0   | 25/40         | 120           | 540               | 1000        | 63             | 2         | 7 - 10 -<br>13    | Rear      | 165         |
| GCD 150   | 30/50         | 150           | 540               | 1000        | 79             | 2         | 7 - 10 -<br>13    | Rear      | 220         |







Adjusting of cutting height With 3 positions par déplacement du bloc support renvoi d'angle



## Option:

OCF supplement friction torque limiter for GC

OBR supplement joint shaft with shearbolt clutch for GC

LCF supplement friction torque limiter for GCD

ROUELIB: Freewheel for GC and GCD

KBGCD: Supplement reverse gearbox for GCD

ROUEGC: Set of 2 cutting height iron wheels for GC and GCD

GDCH: Set of chains for GCD

## GCD120 + chains kit (GDCH)



GCD90 + control wheel (ROUEGC)